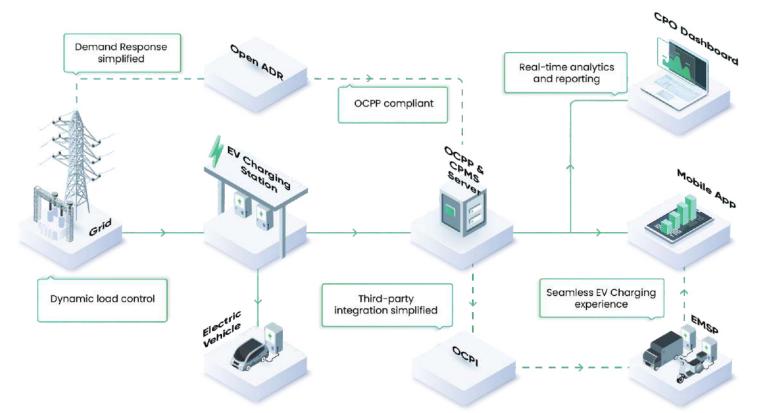

CMS integrates with various technologies, including OCPI for network connectivity, OpenADR for energy management, and V2G-enabled infrastructure for grid support. By seamlessly combining these technologies, the business-agnostic solution empowers businesses by delivering an efficient and robust charging network with added benefit of carbon wallet management.

# **EV Charging Ecosystem**

Experience the future of electric mobility with the connected EV charging ecosystem, where efficiency, sustainability, and convenience converge to redefine mobility.