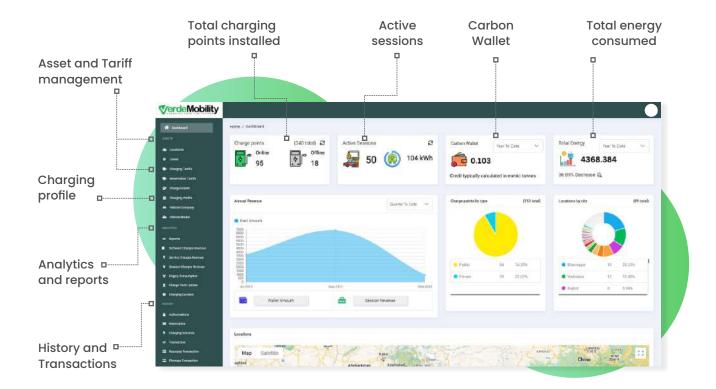

## Your charge point management software provider

- Efficiently manage EV charging stations with live monitoring, fleet coordination, and customized tariff plans
- Enables energy management and dynamic load charging for EVs
- Stay updated with real-time alerts and in-app, email notifications of charging sessions
- Maximizes corporate social responsibility impact with efficient carbon offset initiatives, boosting revenue
- Strategically analyze energy, sessions, and revenue reports to map the performance of the chargers
- Enhanced security for charging infrastructure with standard protocol encryption to protect web and mobile application resources
- · Automated payment procedures, invoice generation based on tariffs, and accounting